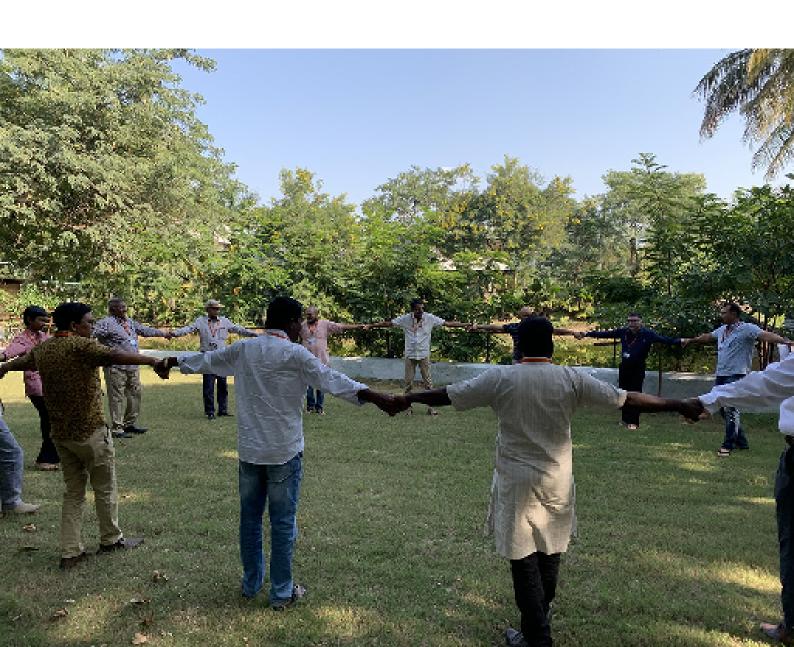

# Face to Face Foundation Workshop

4 DAYS (RESIDENTIAL)

#### DAY 01 **DISCOVERING ONESELF**

An internal journey of understanding oneself, cleaning up the past and experiencing one's true self and practicing deep listening capabilities

#### DAY 02 RISING BEYOND ONE'S EGO

Getting close to zero ego state and experiencing grace, humility and deep gratitude

#### DAY 03 UNCOVERING ONE'S PURPOSE

Unravelling the key aspects of one's purpose & getting to the essence of it

#### DAY 04 SHAPING ONE'S LIFE

A powerful day of designing one's project & unleashing one's leadership to embark on this wonderful journey of change